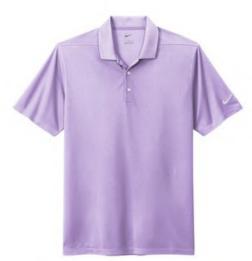

# Nike Dri-FIT Micro Pique 2.0 Polo NKDC1963

### fav one

Tall sizes available in select colors: Anthracite, Black, Cool Grey, Game Royal, Gym Blue, Navy, University Red, Valor Blue, White

The best-selling Nike polo just got better. Still engineered from soft, stretchable micro pique fabric, the Nike Dri-FIT Micro Pique 2.0 Polo is now 5 styles strong. It delivers unparalleled comfort with Dri-FIT moisture management technology and features updated design lines and fit. Flat knit collar and threebutton placket. Rolled-forward shoulder seams, open hem sleeves and open hem. White or black pearlized buttons selected to complement the shirt color. Contrast Sw oosh logo is embroidered on the left sleeve. Made of 4.3-ounce, 100% polyester Dri-FIT fabric.