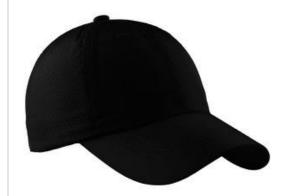

# Port Authority<sup>®</sup> Perforated Cap. C821

This super lightweight cap—perfect for golf and other hot weather activities—has four perforated back panels for breathability and moisture-wicking performance.

Fabric: 100% polyesterStructure: Unstructured

Profile: Low

Closure: Hook and loop

front

back