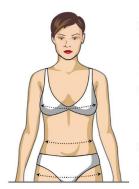

## Bust With your arms relaxed at your side, measure the bust line at the fullest part of your chest.

Waist
Measure around your torso at the smallest part of your waist.

## Hips

Wrap a measuring tape around your body at the fullest part of your bottom.

†Sizes are based on your actual nude body measurements.

| ,     |                |             |              |              |
|-------|----------------|-------------|--------------|--------------|
| Size† | Number<br>Size | Bust        | Waist        | Hips         |
| XS    | 2              | 33          | 253/8        | 351/8        |
| S     | 4-6            | 341/8-351/4 | 261/8-27     | 371/8 - 381/ |
| M     | 8-10           | 361/4-371/4 | 28-29        | 391/4-401/   |
| L     | 12-14          | 38¾ -40 ⅓   | 30 34-32 1/2 | 413/4-43 1/4 |
| XL    | 16             | 42-43       | 331/2-35     | 45-47        |
| XXL   | 18             | 44          | 37-38        | 47-48        |
| XXXL  | 20             | 46          | 40 - 42      | 48-52        |