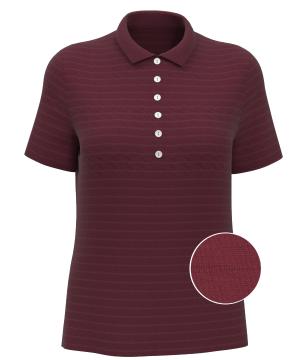

## **LADIES VENTILATED POLO**

CGW437 S - 4XL MSRP \$45.00\*

1 to 11 \$38.25 + \$4.00 logo 12 up \$33.75 + \$4.00 logo

**APPAREL** 

- 5.3 oz. 100% Polyester pique mesh stripe knit fabric
- · Opti-Dri technology transfers moisture away from the body to keep you cool and dry
- Ventilated fabric allows air to flow freely through the fabric to keep you comfortable
- Rib knit collar
- 6-button placket with Callaway embossed buttons
- Double needle hemmed bottom with side vents
- Heat seal label provides tag-free comfort
- Contrast embroidered Chevron on back neck