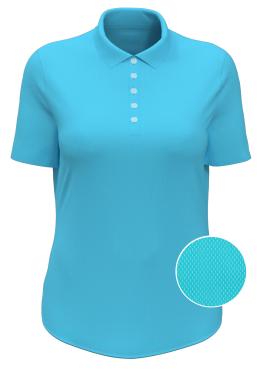

446 Blue Atoll

## LADIES BIRDSEYE POLO CGW693 S - XXXL MSRP \$49.00\*

## 1 to 11 \$41.65 +\$ 4.00 logo 12 up \$36.75 + \$4.00 logo \$36.75 blank

allawa

- 4.3 oz. 100% Polyester double knit jacquard fabric ٠
- Opti-Dri technology transfers moisture away from the body to keep you cool and dry
- UV Block technology keeps skin safe from the sun's harmful rays UPF 50+
- Self fabric collar
- 5-button placket with Callaway embossed buttons
- Rounded bottom with double needle stitching and side vents
- Heat seal label provides tag-free comfort
- Contrast heat seal Chevron logo on back neck ٠