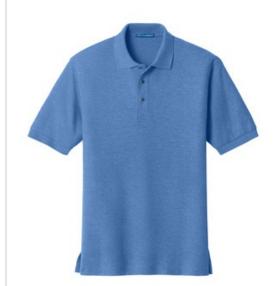

# Port Authority<sup>®</sup> Silk Touch™ Polo K500

## MSRP \$17.98

An enduring favorite, our comfortable classic polo is anything but ordinary. With superior w rinkle and shrink resistance, a silky soft hand and an incredible range of styles, sizes and colors, it's a first-rate choice for uniforming just about any

- 5-ounce, 65/35 poly/cotton pique
- Flat knit collar and cuffs
- Metal buttons with dyed-to-match plastic rims
- Double-needle armhole seams and hem
- Side vents