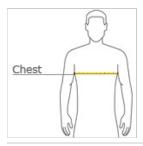

#### HOW TO MEASURE

#### CHEST WIDTH

Measure under the arm and around the fullest part of the chest with arms down, keeping tape horizontal.

#### SIZE CHART

|       | XS    | S     | М     | L     | XL    | 2XL   | 3XL   | 4XL   | 5XL   | 6XL   |
|-------|-------|-------|-------|-------|-------|-------|-------|-------|-------|-------|
| Chest | 32-34 | 35-37 | 38-40 | 41-43 | 44-46 | 47-49 | 50-53 | 54-57 | 58-60 | 61-63 |